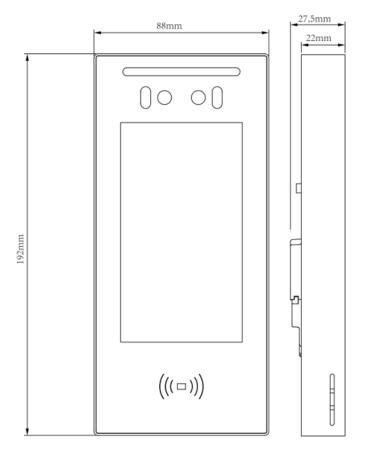

## Physical & Power

- Housing Material: Plastic
- Display: 5 Inch IPS LCD, 1280x720
- Camera: 2M pixels, WDR
- Wiegand Port: Support
- RS485 Port: Support
- RF Card Reader: 13.56MHz, NFC
- Relay In / Out: 1 / 1

- Ethernet Port: RJ45, 10/100Mbps adaptive
- Bluetooth: Support
- 802.3af Power-over-Ethernet
- 12V DC Connector (if not using PoE)
- Tamper: Support
- Installation: Wall-mounted
- IP Level: IP65
- Working Humidity: 10~90%, no condensing
- Working Temperature: -20°C~+60°C