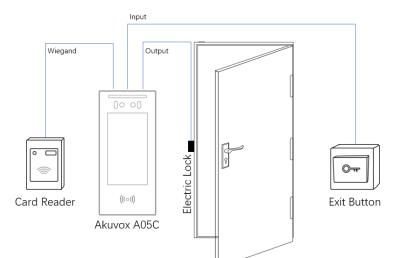

- Relay In / Out: 1 / 1

- Ethernet Port: RJ45, 10/100Mbps adaptive
- Bluetooth: Support
- 802.3af Power-over-Ethernet
- 12V DC Connector (if not using PoE)
- Tamper: Support
- Installation: Wall-mounted
- IP Level: IP65
- Working Humidity: 10~90%, no condensing
- Working Temperature: -20°C~+60°C



# Datasheet



## Akuvox A05C

# Datasheet

## Identification

Identification Mode: Face, NFC, RFID Card,
BLE & QR code

## Capacity

- Face Capacity: 20,000
- Card Capacity: 20,000
- Event Log: 50,000

## Temperature Measurement

- Only A05C(MD02) support
- Distance: 0.3M ~ 1M
- Accuracy: 0.1°C
- Deviation: ±0.3℃
- Range: 34°C ~ 45°C

## Wrist Temperature Measurement

- Only A05C(MD01) support
- Distance: 1cm ~ 5cm
- Accuracy: 0.1°C
- Deviation: ±0.3℃
- Range: 34°C ~ 45°C





## Application





Akuvox\_202201\_V1.0